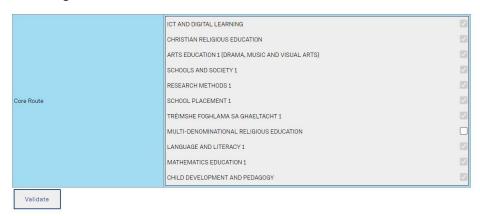

In **Year 1 Semester 1 of the PME** programme, students have 10 core modules, and may opt to take an 11<sup>th</sup> module; Multidenominational Religious Education: