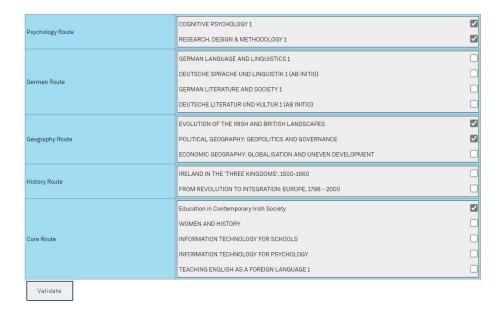

Tick the box for each module you are taking (maximum of 4):

In **2**<sup>nd</sup> **year of the Bachelor of Arts** you must choose 2 modules from the two subjects that you are taking for your degree; the fifth module you must select is your elective module: