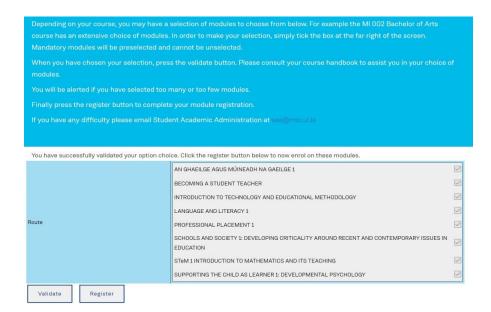

In **Year 1 Semester 1 of the PME** programme, students have 10 core modules, and may opt to take an 11<sup>th</sup> module; Multidenominational Religious Education: