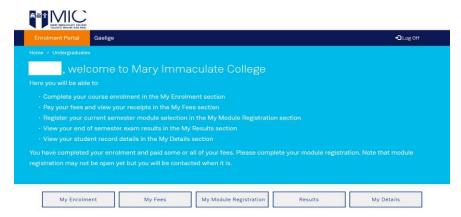

Click the My Module Registration button.

(Note: The *My Module Registration* button is only accessible once Online Enrolment and Fee Payment have been completed)

Follow the instructions on screen.

See the examples outlined below for further details.

## Courses with all Core (compulsory) modules:

If you are doing a course where all the modules are compulsory, the modules will be listed on screen and pre-selected for you Click the *Validate* button, then click the *Register* button:

## Courses with module choices and electives:

If you are doing a course where there is a choice in the modules being offered, select the modules you wish to take by clicking the check box beisde the module name. Once you have selected any optional modules that you wish to take, click the *Validate* button, then click the *Register* button.