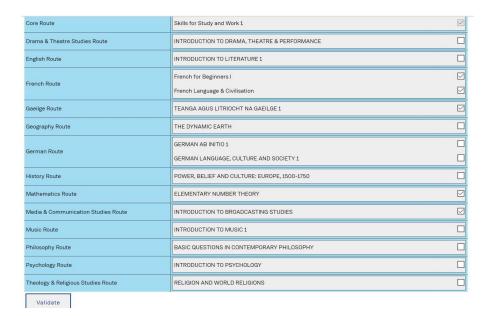

For example, in **1**<sup>st</sup> **year of the Bachelor of Arts** you must choose 4 different modules, the fifth module (Skills for Study and Work 1) is compulsory and is therefore pre-selected for you.

Tick the box for each module you are taking (maximum of 4):

In **2**<sup>nd</sup> **year of the Bachelor of Arts** you must choose 2 modules from the two subjects that you are taking for your degree; the fifth module you must select is your elective module: