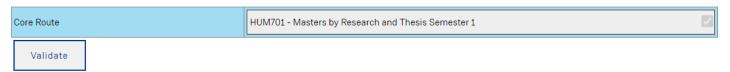

## MA and PhD by Research and Thesis

If you are doing an MA or PhD by Research and Thesis you are required to register for *Masters by Research and Thesis Semester* or *PhD by Research and Thesis Semester*: